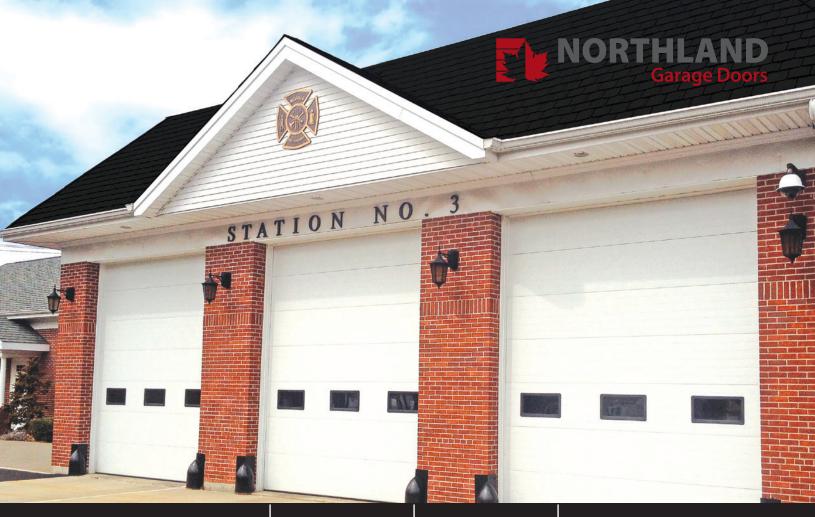

# N150 N175 N200 N300

COMMERCIAL POLYURETHANE INSULATED STEEL DOORS

## Commercial Steel Doors

## **OVERVIEW**

- Polyurethane insulation is zero-ozone depleting and offers superior thermal properties, leading to substantial energy savings.
- Cavity-free, uniform insulation ensures excellent adhesion to sheet metal, resulting in an exceptional strength-toweight ratio suitable for a wide range of applications.
- Sections are evenly filled using a continuous process with CFC/HCFC-free polyurethane insulation.

- Insulated sections are fabricated from pre-painted, hot-dipped galvanized steel sheets with a rigid polyurethane insulation core, face sheet stuccoembossed and rib-reinforced.
- Full-length reinforcement strips along the upper and lower edge allow for flexible hardware placement