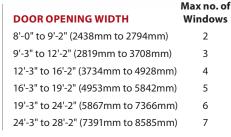

## **SECTION SCHEDULE**

| DOOR OPENING HEIGHT                 | Sections<br>High | DOO     |
|-------------------------------------|------------------|---------|
| 7'-1" to 8'-1" (2159mm to 2464mm)   | 4                | 8'-0" t |
| 8'-2" to 10'-1" (2489mm to 3073mm)  | 5                | 9'-3" t |
| 10'-2" to 12'-1" (3099mm to 3683mm) | 6                | 12'-3"  |
| 12'-2" to 14'-1" (3708mm to 4293mm) | 7                | 16'-3"  |
| 14'-2" to 16'-1" (4318mm to 4902mm) | 8                | 19'-3"  |
| 16'-2" to 18'-1" (4928mm to 5512mm) | 9                | 24'-3"  |