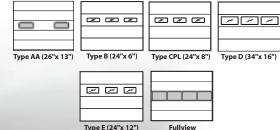

## **PRODUCT SPECIFICATIONS**



## **SECTION DETAILS**

| SECTION THICKNESS |  |  |  |  |
|-------------------|--|--|--|--|
| N150: 1 1/2"      |  |  |  |  |
| N200: 2"          |  |  |  |  |

N175: 1 3/4" N300: 3"

#### **THERMAL VALUE OF SECTIONS**\*

N150: R 13.21 N200: R 18.28 **N175:** R 16 **N300:** R 24.52

FACE SHEET PROFILE Pencil groove

nell groove

N150: 4'-2" to 20'-2"

N175: 4'-2" to 36'-2"

EXTERIOR FACE SHEET THICKNESS

N150 | N200: 0.016" (0.41 mm) N175 | N300: 0.019" (0.48 mm)

**MAXIMUM OPENING WIDTH\*\*** 

N200: 4'-2" to 36'-2" N300: 4'-2" to 36'-2"

#### **MAXIMUM OPENING HEIGHT\*\***

N150: 18' N175: 22' N200: 22' N300: 22'

#### FINISH

Two coat, baked-on paint system on exterior side, primer and polyester finish coat. Available in white.

## **GLAZING OPTIONS**



## **SECTION SCHEDULE**

| DOOR OPENING HEIGHT                 | Sections<br>High | DOO     |
|-------------------------------------|------------------|---------|
| 7'-1" to 8'-1" (2159mm to 2464mm)   | 4                | 8'-0" t |
| 8'-2" to 10'-1" (2489mm to 3073mm)  | 5                | 9'-3" t |
| 10'-2" to 12'-1" (3099mm to 3683mm) | 6                | 12'-3"  |
| 12'-2" to 14'-1" (3708mm to 4293mm) | 7                | 16'-3"  |
| 14'-2" to 16'-1" (4318mm to 4902mm) | 8                | 19'-3"  |
| 16'-2" to 18'-1" (4928mm to 5512mm) | 9                | 24'-3"  |



### WARRANTY

10 years against delamination of the panels 1 year on materials and workmanship

\*Thermal values calculated. \*\*For larger sizes, please consult factory.





**NORTHLAND** Garage Doors