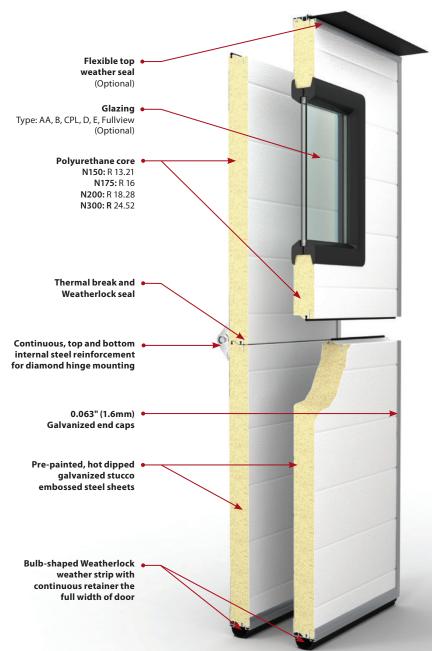

- Insulated sections are fabricated from pre-painted, hot-dipped galvanized steel sheets with a rigid polyurethane insulation core, face sheet stuccoembossed and rib-reinforced.
- Full-length reinforcement strips along the upper and lower edge allow for flexible hardware placement and cut-and-cap options.
- Sections feature a thermal break, with a steel-polyurethane-steel sandwich construction formed in a computercontrolled continuous process.

## **SECTION DETAILS**

| SECTION THICKNESS |  |  |  |  |
|-------------------|--|--|--|--|
| N150: 1 1/2"      |  |  |  |  |
| N200: 2"          |  |  |  |  |

N175: 1 3/4" N300: 3"

#### **THERMAL VALUE OF SECTIONS**\*

N150: R 13.21 N200: R 18.28 **N175:** R 16 **N300:** R 24.52

FACE SHEET PROFILE Pencil groove

nell groove

N150: 4'-2" to 20'-2"

N175: 4'-2" to 36'-2"

EXTERIOR FACE SHEET THICKNESS

N150 | N200: 0.016" (0.41 mm) N175 | N300: 0.019" (0.48 mm)

**MAXIMUM OPENING WIDTH\*\*** 

N200: 4'-2" to 36'-2" N300: 4'-2" to 36'-2"

#### FINISH

Two coat, baked-on paint system on exterior side, primer and polyester finish coat. Available in white.