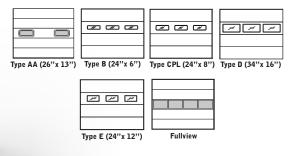

) | 7                | 16'-3" to 19'-2" (4953mm to 5842mm) | 5                        |
| 14'-2" to 16'-1" (4318mm to 4902mm) | 8                | 19'-3" to 24'-2" (5867mm to 7366mm) | 6                        |
| 16'-2" to 18'-1" (4928mm to 5512mm) | 9                | 24'-3" to 28'-2" (7391mm to 8585mm) | 7                        |

## **Section Details**

**SECTION THICKNESS** ST150: 1 1/2" (38mm)

THERMAL VALUE OF SECTIONS\* ST150: R 13

FACE SHEET PROFILE Multi-Ribbed / Ribbed

#### **EXTERIOR FACE SHEET THICKNESS**

ST150: 0.016" (0.41mm)

MAXIMUM OPENING WIDTH\*\*

ST150: 16'-2" (4826mm)

#### MAXIMUM OPENING HEIGHT 22' (6706mm)

**FINISH** Two coat, baked-on paint system on exterior side, primer and polyester finish coat. Available in White, Silver & Brown

## **Glazing Options**



#### Warranty

10 years against delamination of the panels 1 year on materials and workmanship

\*Thermal Values Calculated. \*\*For larger sizes, please consult factory.