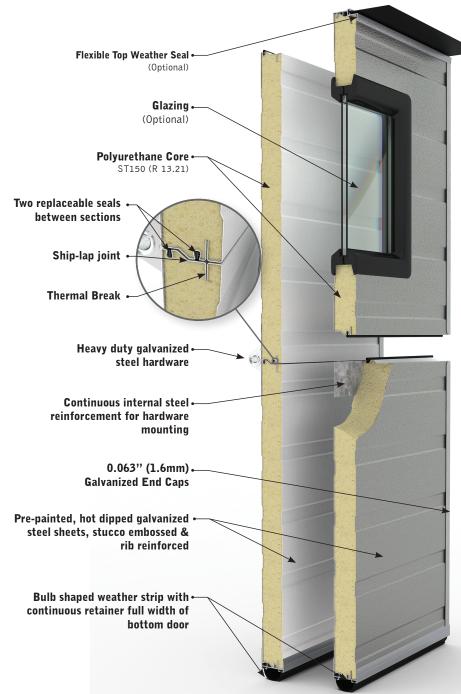

## **Overview:**

- Polyurethane insulation is zero-ozone depleting and provides higher thermal properties which result in significant energy savings.
- Cavity-free, uniform insulation ensures excellent adhesion to the sheet metal resulting in an exceptional Strength to weight ratio that qualifies for a wide range of applications.
- Sections are evenly filled using a continuous process with CFC/HCFC-free polyurethane insulation.
- Insulated sections fabricated from pre-painted, hot dipped galvanized Steel sheets with rigid polyurethane insulation core, face sheet Stucco embossed and rib reinforced.
- Sections feature thermal break, Steel-polyurethane-Steel sandwich formed in a computer-controlled continuous process

## **Section Details**

**SECTION THICKNESS** ST150: 1 1/2" (38mm)

THERMAL VALUE OF SECTIONS\* ST150: R 13

FACE SHEET PROFILE Multi-Ribbed / Ribbed

#### **EXTERIOR FACE SHEET THICKNESS**

ST150: 0.016" (0.41mm)

MAXIMUM OPENING WIDTH\*\*

ST150: 16'-2" (4826mm)

#### MAXIMUM OPENING HEIGHT 22' (6706mm)

**FINISH** Two coat, baked-on paint system on exterior side, primer and polyester finish coat. Available in White, Silver & Brown