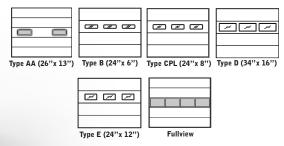

5842mm) | 5                        |
| 14'-2" to 16'-1" (4318mm to 4902mm) | 8                | 19'-3" to 24'-2" (5867mm to 7366mm) | 6                        |
| 16'-2" to 18'-1" (4928mm to 5512mm) | 9                | 24'-3" to 28'-2" (7391mm to 8585mm) | 7                        |

#### **Section Details**

#### **SECTION THICKNESS**

ST175: 1 3/4" (45mm)

#### THERMAL VALUE OF SECTIONS\*

ST 175: R 16

FACE SHEET PROFILE Multi-Ribbed / Ribbed

#### **EXTERIOR FACE SHEET THICKNESS**

ST175: 0.019" (0.48mm)

#### **MAXIMUM OPENING WIDTH\*\***

ST150: 16'-2" (4826mm) ST175: 36'-2" (11024mm)

#### MAXIMUM OPENING HEIGHT 22' (6706mm)

**FINISH** Two coat, baked-on paint system on exterior side, primer and polyester finish coat.

Available in White, Silver & Brown

#### **Glazing Options**



#### Warranty

10 years against delamination of the panels 1 year on materials and workmanship

 $<sup>{}^{*}</sup>$ Thermal Values Calculated.  ${}^{**}$ For larger sizes, please consult factory.