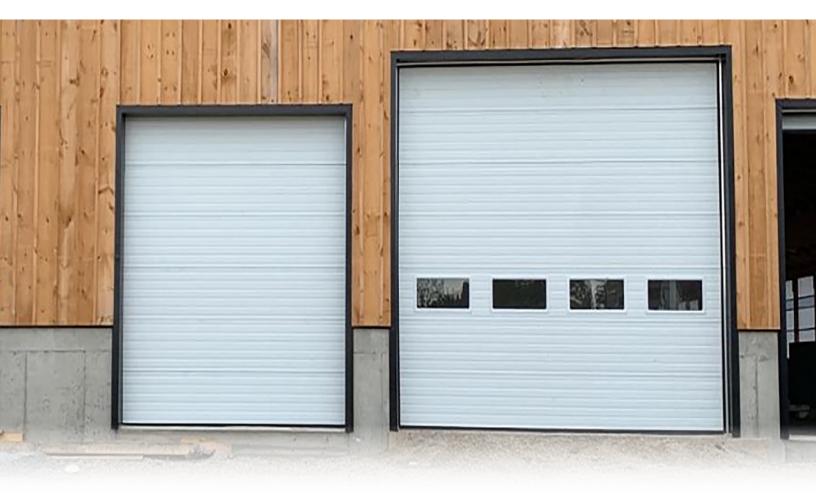

# N175 | 1.75" COMMERCIAL POLYURETHANE INSULATED STEEL DOOR

#### Overview:

- Polyurethane insulation is zero-ozone depleting and provides higher thermal properties which result in significant energy savings.
- Cavity-free, uniform insulation ensures excellent adhesion to the sheet metal resulting in an exceptional Strength to weight ratio that qualifies for a wide range of applications.
- Sections are evenly filled using a continuous process with CFC/HCFC-free polyurethane insulation.
- Insulated sections fabricated from pre-painted, hot dipped galvanized Steel sheets with rigid polyurethane insulation core, face sheet Stucco embossed and rib reinforced.
- Sections feature thermal break, Steel-polyurethane-Steel sandwich formed in a computer-controlled continuous process