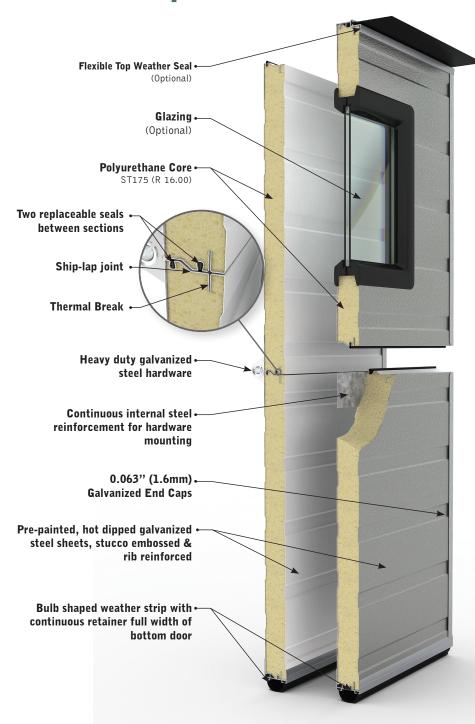

#### Overview:

- Polyurethane insulation is zero-ozone depleting and provides higher thermal properties which result in significant energy savings.
- Cavity-free, uniform insulation ensures excellent adhesion to the sheet metal resulting in an exceptional Strength to weight ratio that qualifies for a wide range of applications.
- Sections are evenly filled using a continuous process with CFC/HCFC-free polyurethane insulation.
- Insulated sections fabricated from pre-painted, hot dipped galvanized Steel sheets with rigid polyurethane insulation core, face sheet Stucco embossed and rib reinforced.
- Sections feature thermal break, Steel-polyurethane-Steel sandwich formed in a computer-controlled continuous process

#### **Section Details**

#### **SECTION THICKNESS**

ST175: 1 3/4" (45mm)

#### THERMAL VALUE OF SECTIONS\*

ST 175: R 16

FACE SHEET PROFILE Multi-Ribbed / Ribbed

#### **EXTERIOR FACE SHEET THICKNESS**

ST175: 0.019" (0.48mm)